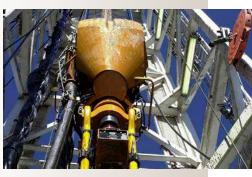

# Wichita 118VM Plate Brake

The Wichita "VM" brake is a hydraulic pressure applied, single-plate unit designed for high energy dynamic stops, and parking, in vertical-shaft mounted applications. It is intended to install on the upper end of a top-drive motor.

It features a sealed piston holding plate to protect against the ingress of dirt and moisture, when fitted with a sealed cover, or may accommodate a speed encoder in the same location.

- Designed for ATEX Zone 1 CAT II, Gas B, T3
- 140 bar (2030 psi) operating pressure generates 12.0 kNm (8850 lbft) dynamic torque
- Ambient operating range from -45°C to +55°C (-49°F to 131°F)
- Maximum disengaged speed of 3000 rpm
- Maximum engaging speed of 1500 rpm