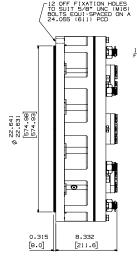

# Wichita 118VM Plate Brake

The Wichita "VM" brake is a hydraulic pressure applied, single-plate unit designed for high energy dynamic stops, and parking, in vertical-shaft mounted applications. It is intended to install on the upper end of a top-drive motor.

It features a sealed piston holding plate to protect against the ingress of dirt and moisture, when fitted with a sealed cover, or may accommodate a speed encoder in the same location.

- Designed for ATEX Zone 1 CAT II, Gas B, T3
- 140 bar (2030 psi) operating pressure generates 12.0 kNm (8850 lbft) dynamic torque
- Ambient operating range from -45°C to +55°C (-49°F to 131°F)
- Maximum disengaged speed of 3000 rpm
- Maximum engaging speed of 1500 rpm