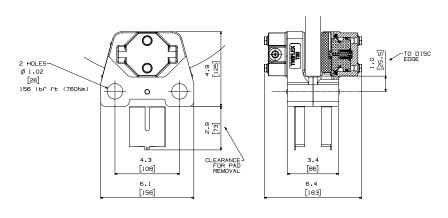

# **Twiflex T30 Caliper Brake**

The Twiflex T30 is a pressure applied modular brake design, developed to provide a high braking force capacity from a compact assembly.

It features a split housing for flexibility of mounting and accommodation of a variety of disc thicknesses.

- 120 bar (1740 psi) operating pressure produces 25.4 kN (5710 lb) braking force
- Side or centre-mount arrangement
- Compact, robust housing design
- #4 SAE o-ring port per SAE J1926/1: 7/16-20
- Self-adjusting mechanism maintains a constant air gap for consistent response times
- Minimum disc diameter of 245 mm (9.6 in)
- Standard disc thickness 25.4 mm (1.0 in)
- Design operating range between from -20°C to +70°C (-4°F and 158°F)
- Custom levels of finish and protection available