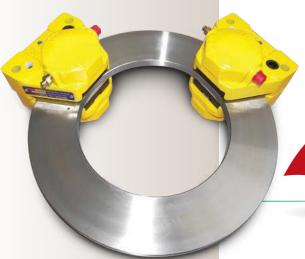

# **Twiflex T30 Caliper Brake**

The Twiflex T30 is a pressure applied modular brake design, developed to provide a high braking force capacity from a compact assembly.

It features a split housing for flexibility of mounting and accommodation of a variety of disc thicknesses.

- 120 bar (1740 psi) operating pressure produces 25.4 kN (5710 lb) braking force
- Side or centre-mount arrangement
- Compact, robust housing design
- #4 SAE o-ring port per SAE J1926/1: 7/16-20
- Self-adjusting mechanism maintains a constant air gap for consistent response times
- Minimum disc diameter of 245 mm (9.6 in)
- Standard disc thickness 25.4 mm (1.0 in)
- Design operating range between from -20°C to +70°C (-4°F and 158°F)
- Custom levels of finish and protection available