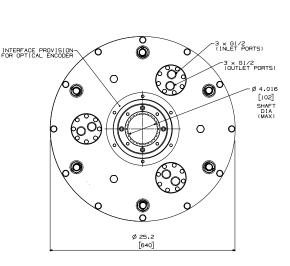

# Wichita 118VM Plate Brake

The Wichita "VM" brake is a hydraulic pressure applied, single-plate unit designed for high energy dynamic stops, and parking, in vertical-shaft mounted applications. It is intended to install on the upper end of a top-drive motor.

It features a sealed piston holding plate to protect against the ingress of dirt and moisture, when fitted with a sealed cover, or may accommodate a speed encoder in the same location.

- Designed for ATEX Zone 1 CAT II, Gas B, T3
- 140 bar (2030 psi) operating pressure generates 12.0 kNm (8850 lbft) dynamic torque
- Ambient operating range from -45°C to +55°C (-49°F to 131°F)
- Maximum disengaged speed of 3000 rpm
- Maximum engaging speed of 1500 rpm