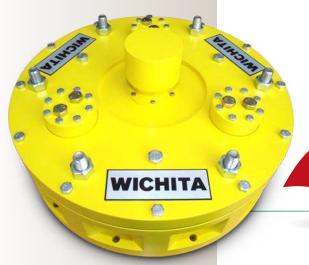

# Wichita 118VM Plate Brake

The Wichita "VM" brake is a hydraulic pressure applied, single-plate unit designed for high energy dynamic stops, and parking, in vertical-shaft mounted applications. It is intended to install on the upper end of a top-drive motor.

It features a sealed piston holding plate to protect against the ingress of dirt and moisture, when fitted with a sealed cover, or may accommodate a speed encoder in the same location.

- Designed for ATEX Zone 1 CAT II, Gas B, T3
- 140 bar (2030 psi) operating pressure generates 12.0 kNm (8850 lbft) dynamic torque
- Ambient operating range from -45°C to +55°C (-49°F to 131°F)
- Maximum disengaged speed of 3000 rpm
- Maximum engaging speed of 1500 rpm