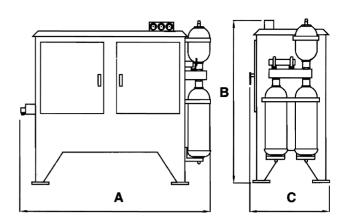

## **BASIC DIMENSIONS**

POWER UNIT SPECIFICATIONS

## WHEEL GRIPPER SPECIFICATIONS

| MODEL   | HOLDING<br>FORCE |     | DIMENSIONS<br>in mm |         |         | WEIGHT<br>LB Kg |  | MODEL  | ACCUMULATOR<br>VOLUME |       | MAXIMUM<br>FLOW |       | DIMENSIONS<br>in mm |         |        | WEIGHT<br>LB Kg |      |
|---------|------------------|-----|---------------------|---------|---------|-----------------|--|--------|-----------------------|-------|-----------------|-------|---------------------|---------|--------|-----------------|------|
|         | Kip              | kN  | Α                   | В       | C       | LD Ng           |  |        | USG                   | Litre | USGPN           | / LPM | A                   | В       | С      | LD              | Kg   |
| WG25001 | 25               | 110 | 54 1372             | 50 1270 | 60 1524 | 8000 3630       |  | HEX201 | 25                    | 95    | 100             | 380   | 80 2032             | 70 1778 | 37 940 | 2500            | 1134 |
| WG12501 | 12.5             | 55  | 50 1270             | 47 1194 | 54 1372 | 6000 2722       |  | HEX101 | 13                    | 50    | 50              | 190   | 76 1 931            | 68 1728 | 27 686 | 2000            | 907  |