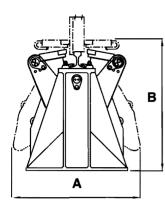

## WHEEL GRIPPER SPECIFICATIONS

| MODEL   | HOLDING<br>FORCE |     | DIMENSIONS<br>in mm |         |         | WEIGHT<br>LB Kg |  | MODEL  | ACCUMULATOR<br>VOLUME |       | MAXIMUM<br>FLOW |       | DIMENSIONS<br>in mm |         |        | WEIGHT<br>LB Kg |      |
|---------|------------------|-----|---------------------|---------|---------|-----------------|--|--------|-----------------------|-------|-----------------|-------|---------------------|---------|--------|-----------------|------|
|         | Kip              | kN  | Α                   | В       | C       | LD Ng           |  |        | USG                   | Litre | USGPN           | / LPM | A                   | В       | С      | LD              | Kg   |
| WG25001 | 25               | 110 | 54 1372             | 50 1270 | 60 1524 | 8000 3630       |  | HEX201 | 25                    | 95    | 100             | 380   | 80 2032             | 70 1778 | 37 940 | 2500            | 1134 |
| WG12501 | 12.5             | 55  | 50 1270             | 47 1194 | 54 1372 | 6000 2722       |  | HEX101 | 13                    | 50    | 50              | 190   | 76 1 931            | 68 1728 | 27 686 | 2000            | 907  |