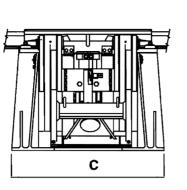

## WHEEL GRIPPER SPECIFICATIONS

| MODEL   | HOLDING<br>FORCE |     | DIMENSIONS<br>in mm |         |         | WEIGHT<br>LB Kg |  | MODEL  | ACCUMULATOR<br>VOLUME |       | MAXIMUM<br>FLOW |       | DIMENSIONS<br>in mm |         |        | WEIGHT<br>LB Kg |      |
|---------|------------------|-----|---------------------|---------|---------|-----------------|--|--------|-----------------------|-------|-----------------|-------|---------------------|---------|--------|-----------------|------|
|         | Kip              | kN  | Α                   | В       | C       | LD Ng           |  |        | USG                   | Litre | USGPN           | / LPM | A                   | В       | С      | LD              | Kg   |
| WG25001 | 25               | 110 | 54 1372             | 50 1270 | 60 1524 | 8000 3630       |  | HEX201 | 25                    | 95    | 100             | 380   | 80 2032             | 70 1778 | 37 940 | 2500            | 1134 |
| WG12501 | 12.5             | 55  | 50 1270             | 47 1194 | 54 1372 | 6000 2722       |  | HEX101 | 13                    | 50    | 50              | 190   | 76 1 931            | 68 1728 | 27 686 | 2000            | 907  |